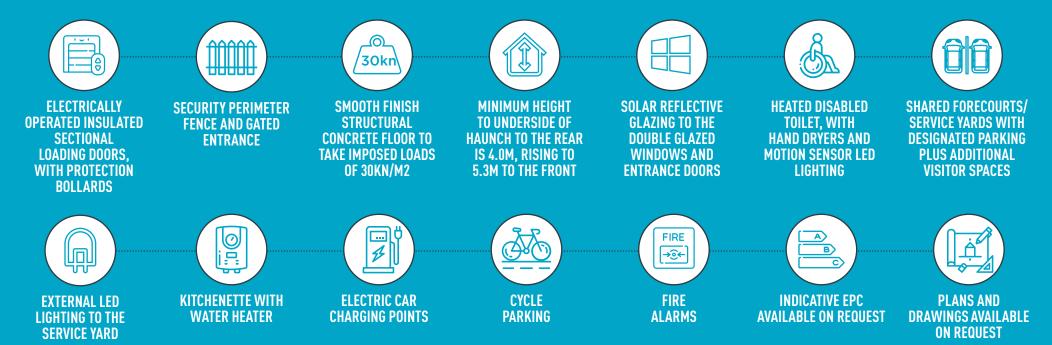

# **SPECIFICATION**

# DESCRIPTION

**Barrowfield Business Park will provide modern warehouse space including disabled toilets, kitchenette areas and dedicated car parking bays.** The buildings will be of mono pitched steel frame construction, with a mixture of full height factory finished steel cladding, using a mix of micro-rib and trapezoidal profiles. The roof is to be a factory finished metal cladding system, with 10% roof lights complete with angled fascia's and soffits. The buildings will be fully insulated to meet today's design standards and will achieve BREEAM 'Very Good' status specification.

# SERVICES

- Metered mains electricity and water are to be provided to the units, together with ducts for telephone and broadband. Interested parties should ensure capacity is sufficient for their use.
- Foul water drainage connected to mains drainage.
- Superfast broadband has been provided across the site, with a fibre enabled cabinet provided to the site frontage and ducts to all units. Interested parties should check with the relevant provider to confirm broadband speeds.