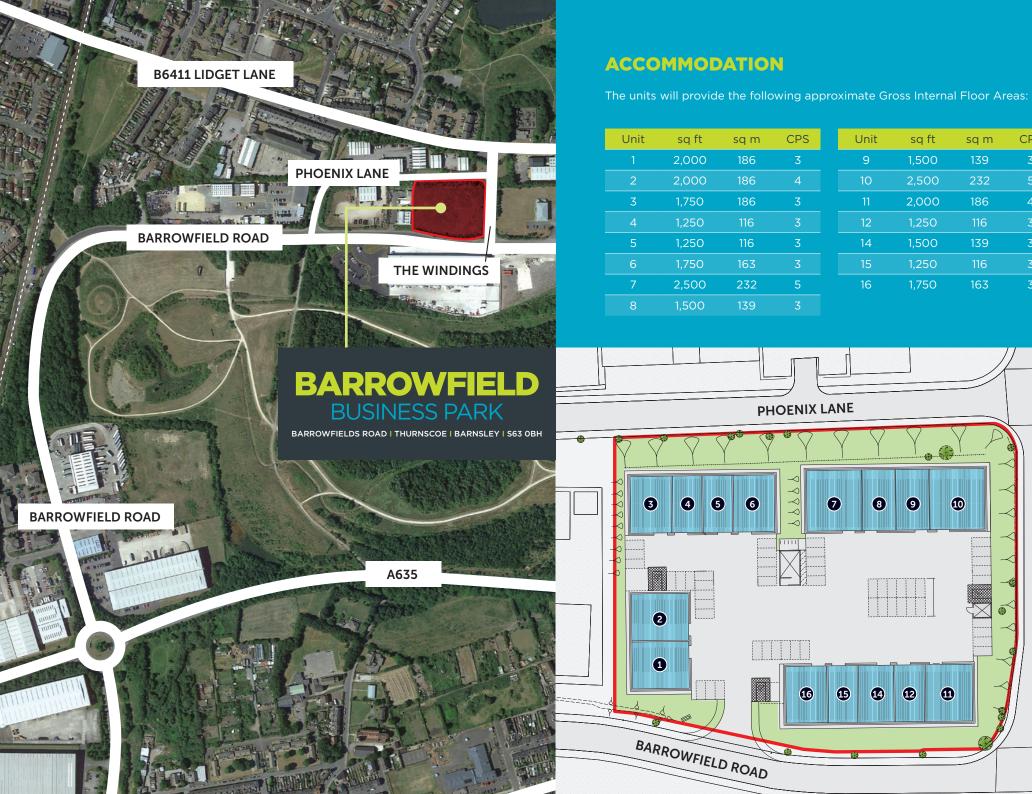

# BARROWFIELD BUSINESS PARK

BARROWFIELDS ROAD | THURNSCOE | BARNSLEY | S63 OBH

# FOR SALE / TO LET MODERN INDUSTRIAL SPACE 1,250 - 8,000 SQ FT BREEAM VERY GOOD

CPS

THE WINDINGS

sq m

10

11

# LOCATION

Barrowfield Business Park is a scheme of brand new high specification industrial and warehousing units situated in Thurnscoe, approximately 9.8 miles west of Doncaster and 8.7 miles east of Barnsley. The A1(M) is approximately 4 miles distance via the A635 and the M1 is 9.5 miles respectively.