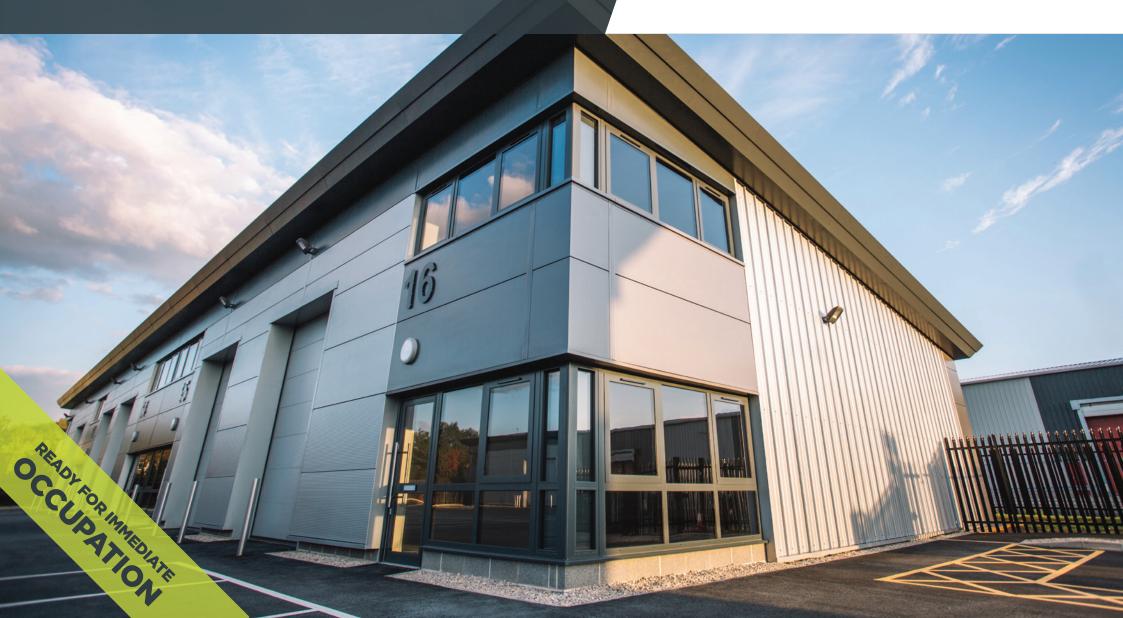

# DESCRIPTION

**Barrowfield Business Park will provide modern warehouse space including disabled toilets, kitchenette areas and dedicated car parking bays.** The buildings will be of mono pitched steel frame construction, with a mixture of full height factory finished steel cladding, using a mix of micro-rib and trapezoidal profiles. The roof is to be a factory finished metal cladding system, with 10% roof lights complete with angled fascia's and soffits. The buildings will be fully insulated to meet today's design standards and will achieve BREEAM 'Very Good' status specification.