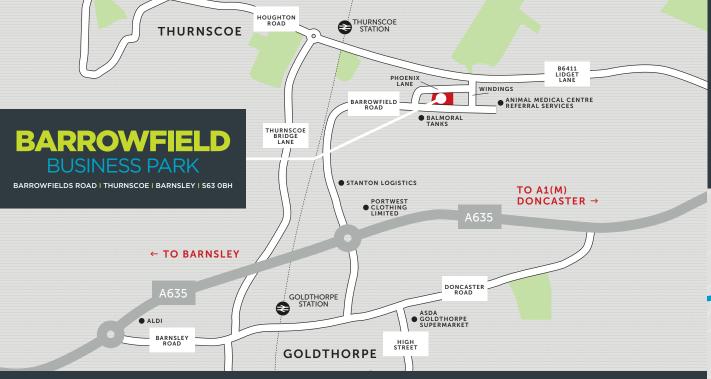

# LOCATION

Barrowfield Business Park is a scheme of brand new high specification industrial and warehousing units situated in Thurnscoe, approximately 9.8 miles west of Doncaster and 8.7 miles east of Barnsley. The A1(M) is approximately 4 miles distance via the A635 and the M1 is 9.5 miles respectively.

# BARROWFIELD BUSINESS PARK

BARROWFIELDS ROAD | THURNSCOE | BARNSLEY | S63 OBH