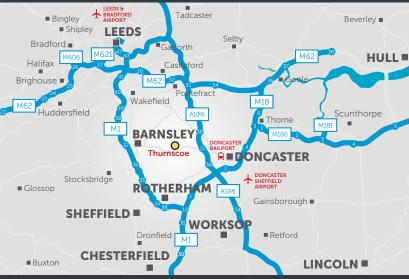

# LOCATION

Barrowfield Business Park is a scheme of brand new high specification industrial and warehousing units situated in Thurnscoe, approximately 9.8 miles west of Doncaster and 8.7 miles east of Barnsley. The A1(M) is approximately 4 miles distance via the A635 and the M1 is 9.5 miles respectively.